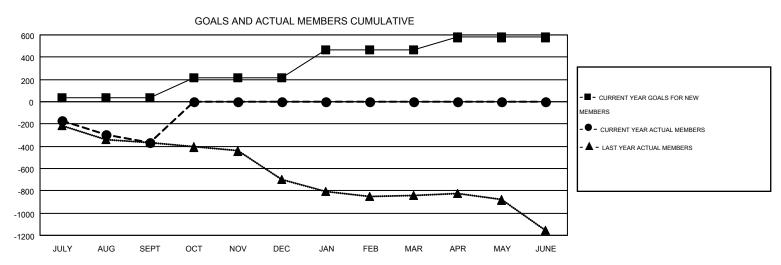

## MONTHLY MEMBERSHIP PROGRESS REPORT

Multiple District 14

**LOCATION: PENNSYLVANIA** 

Results as of: 9/30/2014

| L    |             |
|------|-------------|
| GMT: | JERRY SMITH |

| GMT: JERRY            | SMITH            |           |                  |                  |                                |                    |                                        |                    | GMT CA 1         |
|-----------------------|------------------|-----------|------------------|------------------|--------------------------------|--------------------|----------------------------------------|--------------------|------------------|
| Clubs                 |                  |           |                  |                  | Members  RESULTS FOR 2014-2015 |                    |                                        |                    |                  |
| RESULTS FOR 2014-2015 |                  |           |                  |                  |                                |                    |                                        |                    |                  |
| QUARTER               | NEW CLUB<br>GOAL | NEW CLUBS | DROPPED<br>CLUBS | NET<br>GAIN/LOSS | QUARTER                        | NEW MEMBER<br>GOAL | CHARTER AND<br>NEW<br>MEMBERS<br>ADDED | DROPPED<br>MEMBERS | NET<br>GAIN/LOSS |
| JULY/AUG/SEPT         | 2                | 1         | 7                | -6               | JULY/AUG/SEPT                  | 35                 | 301                                    | 667                | -366             |
| OCT/NOV/DEC           | 5                | 0         | 0                | 0                | OCT/NOV/DEC                    | 177                | 0                                      | 0                  | 0                |
| JAN/FEB/MAR           | 5                | 0         | 0                | 0                | JAN/FEB/MAR                    | 255                | 0                                      | 0                  | 0                |
| APR/MAY/JUNE          | 7                | 0         | 0                | 0                | APR/MAY/JUNE                   | 111                | 0                                      | 0                  | 0                |

## GOALS AND ACTUAL NEW CLUBS CUMULATIVE

| DROPPED CLUBS: 7 |     | 164 CLUBS OF 726 ADDED 1 OR MORE      | GENDER DISTRIBUTION  |                 |       |
|------------------|-----|---------------------------------------|----------------------|-----------------|-------|
|                  |     | NEW MEMBERS                           | MALE                 | 15,999 (77.84%) |       |
|                  |     |                                       | FEMALE               | 4,554 (22.16%)  |       |
| DROPPED MEMBERS  |     |                                       |                      |                 |       |
| DECEASED         | 101 | CHCK HEDE FOR HEALTH                  |                      |                 |       |
| CLUB CANCELLED   | 48  | CLICK HERE FOR HEALTH ASSESSMENT DATA | FAMILY UNIT MEMBERS  |                 | 3,530 |
| OTHER            | 518 |                                       | HEAD OF HOUSEHOLD    | 1,706           |       |
| TOTAL            | 667 |                                       | NON-HEAD OF HOUSEHOL | D               | 1,824 |