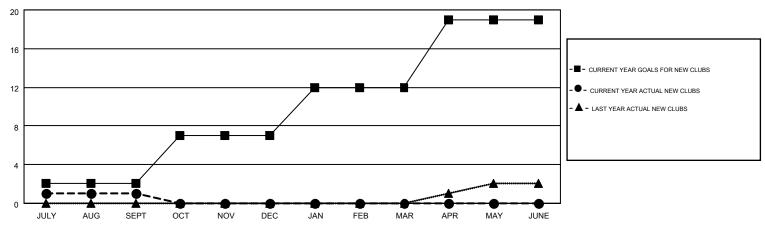

## MONTHLY MEMBERSHIP PROGRESS REPORT

Multiple District 14

**LOCATION: PENNSYLVANIA** 

Results as of: 9/30/2014

| L    |             |
|------|-------------|
| GMT: | JERRY SMITH |

| GMT: JERRY            | SMITH            |           |                  |                  |                                |                    |                                        |                    | GMT CA 1         |
|-----------------------|------------------|-----------|------------------|------------------|--------------------------------|--------------------|----------------------------------------|--------------------|------------------|
| Clubs                 |                  |           |                  |                  | Members  RESULTS FOR 2014-2015 |                    |                                        |                    |                  |
| RESULTS FOR 2014-2015 |                  |           |                  |                  |                                |                    |                                        |                    |                  |
| QUARTER               | NEW CLUB<br>GOAL | NEW CLUBS | DROPPED<br>CLUBS | NET<br>GAIN/LOSS | QUARTER                        | NEW MEMBER<br>GOAL | CHARTER AND<br>NEW<br>MEMBERS<br>ADDED | DROPPED<br>MEMBERS | NET<br>GAIN/LOSS |
| JULY/AUG/SEPT         | 2                | 1         | 7                | -6               | JULY/AUG/SEPT                  | 35                 | 301                                    | 667                | -366             |
| OCT/NOV/DEC           | 5                | 0         | 0                | 0                | OCT/NOV/DEC                    | 177                | 0                                      | 0                  | 0                |
| JAN/FEB/MAR           | 5                | 0         | 0                | 0                | JAN/FEB/MAR                    | 255                | 0                                      | 0                  | 0                |
| APR/MAY/JUNE          | 7                | 0         | 0                | 0                | APR/MAY/JUNE                   | 111                | 0                                      | 0                  | 0                |

## GOALS AND ACTUAL NEW CLUBS CUMULATIVE

| DROPPED CLUBS: 7 |     | 164 CLUBS OF 726 ADDED 1 OR MORE      | GENDER DISTRIBUTION  |                 |       |
|------------------|-----|---------------------------------------|----------------------|-----------------|-------|
|                  |     | NEW MEMBERS                           | MALE                 | 15,999 (77.84%) |       |
|                  |     |                                       | FEMALE               | 4,554 (22.16%)  |       |
| DROPPED MEMBERS  |     |                                       |                      |                 |       |
| DECEASED         | 101 | CHCK HEDE FOR HEALTH                  |                      |                 |       |
| CLUB CANCELLED   | 48  | CLICK HERE FOR HEALTH ASSESSMENT DATA | FAMILY UNIT MEMBERS  |                 | 3,530 |
| OTHER            | 518 |                                       | HEAD OF HOUSEHOLD    | 1,706           |       |
| TOTAL            | 667 |                                       | NON-HEAD OF HOUSEHOL | D               | 1,824 |